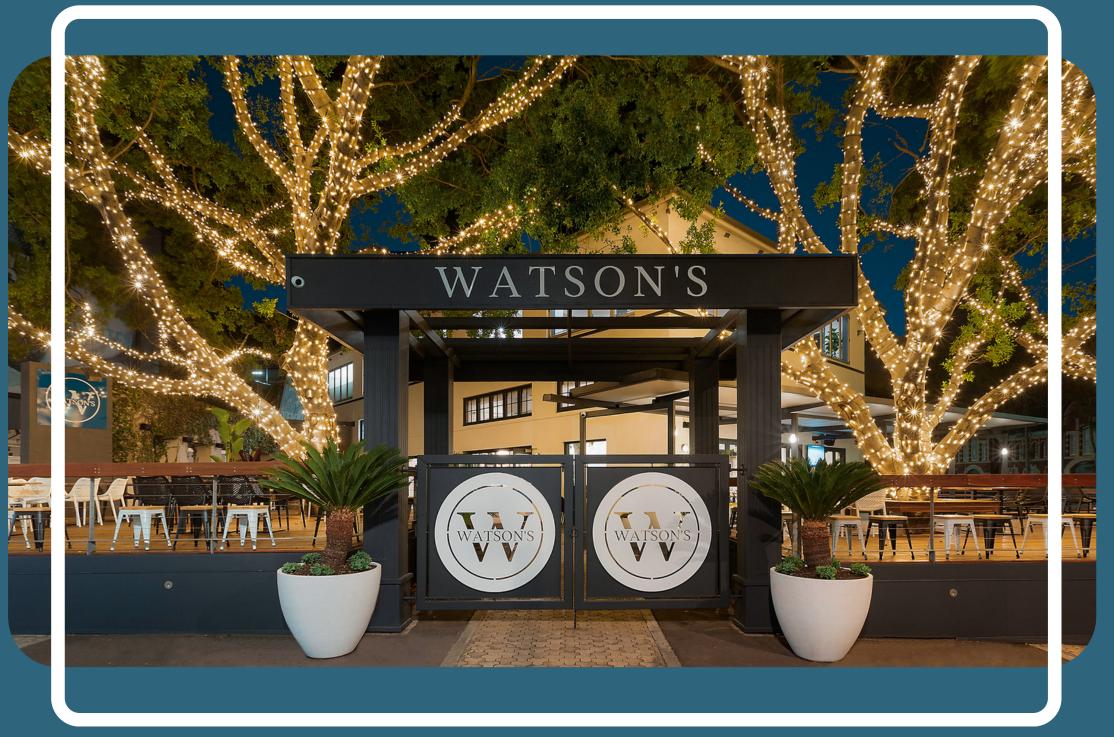

### DECK 1

WATSON'S

One of our open-air decks in the beer garden underneath the fairy-lit fig trees, which come to life at dusk. Deck I is the best space for groups who are looking for a more casual style cocktail or seated event with the luxury of an undercover area.

## DECK 2 & courtyard

Our Deck 2 and Courtyard space provides you with the ability to have your own private bar, and full view of our mega screen, underneath the light of our glittering fig trees. This open air space is perfect for any cocktail event, however the space is only available weather permitting.

# DANNY'S Cour

This private space upstairs at Watson's, come with your own luxurious private bar, surrounded by the evening light from our 360 bi-fold windows, and looking out towards our glittering fig trees.