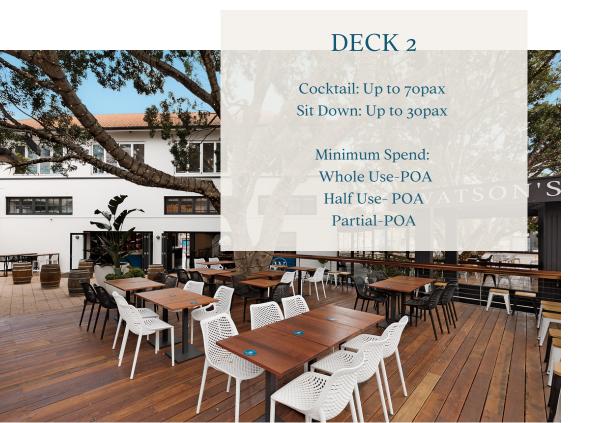

## DECK 2 & courtyard

Our Deck 2 and Courtyard space provides you with the ability to have your own private bar, and full view of our mega screen, underneath the light of our glittering fig trees. This open air space is perfect for any cocktail event, however the space is only available weather permitting.