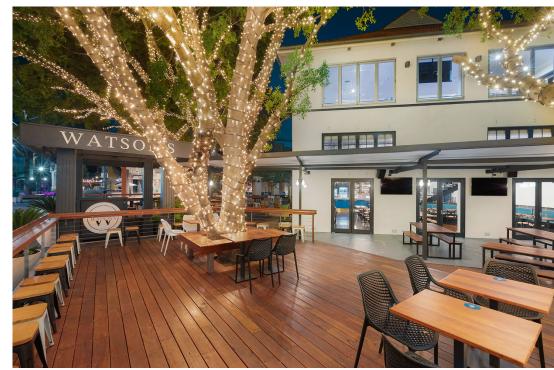

## DECK 2 & courtyard

Our Deck 2 and Courtyard space provides you with the ability to have your own private bar, and full view of our mega screen, underneath the light of our glittering fig trees. This open air space is perfect for any cocktail event, however the space is only available weather permitting.

# DANNY'S Cour

This private space upstairs at Watson's, come with your own luxurious private bar, surrounded by the evening light from our 360 bi-fold windows, and looking out towards our glittering fig trees.