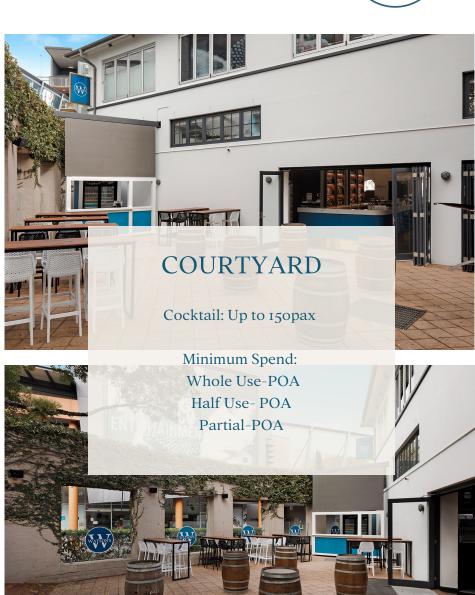

## DECK 2 & courtyard

Our Deck 2 and Courtyard space provides you with the ability to have your own private bar, and full view of our mega screen, underneath the light of our glittering fig trees. This open air space is perfect for any cocktail event, however the space is only available weather permitting.