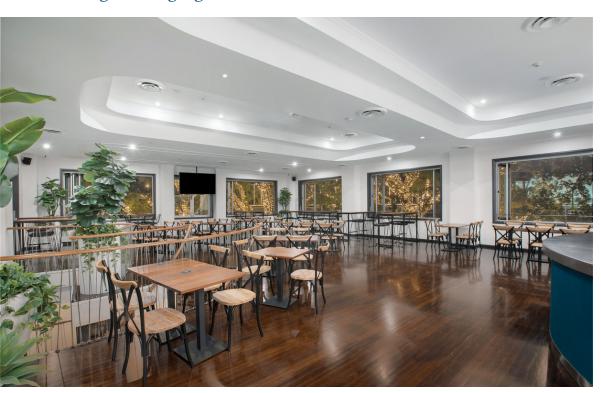

# DANNY'S Cour

This private space upstairs at Watson's, come with your own luxurious private bar, surrounded by the evening light from our 360 bi-fold windows, and looking out towards our glittering fig trees.