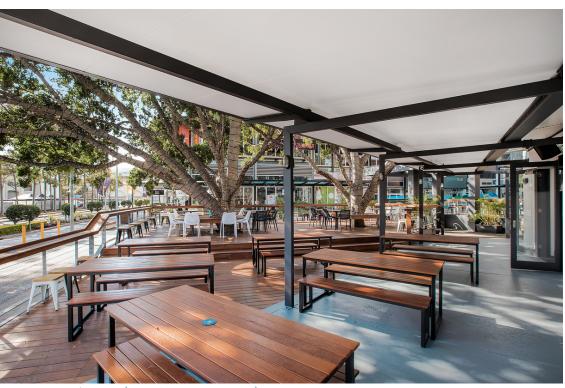

### DECK 1

WATSON'S

One of our open-air decks in the beer garden underneath the fairy-lit fig trees, which come to life at dusk. Deck I is the best space for groups who are looking for a more casual style cocktail or seated event with the luxury of an undercover area.

Seated area (maximum 40 pax)

Cocktail area (up to 100 pax)
This space is available weather permitting

### **DETAILS**

Cocktail: Up to 100pax Sit-down: Maximum 40pax

> Minimum Spends: Whole Use-POA Half Use-POA Partial-POA