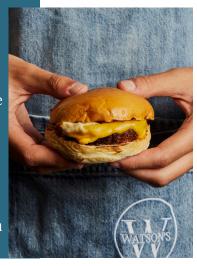

#### CHOOSE FROM

WATSON'S ANGUS BEEF BURGER American cheese, maple bacon, butter lettuce, onion jam, tomato relish, special sauce & fries (GF available)

HERB & PARMESAN CRUMBED FREE RANGE CHICKEN SCHNITZEL lemon aioli, fennel & radicchio salad & fries