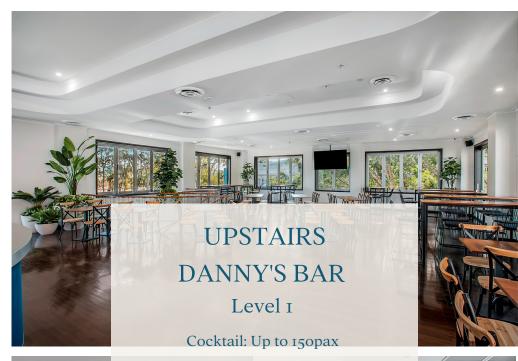

# DANNY'S Cour

This private space upstairs at Watson's, come with your own luxurious private bar, surrounded by the evening light from our 360 bi-fold windows, and looking out towards our glittering fig trees.