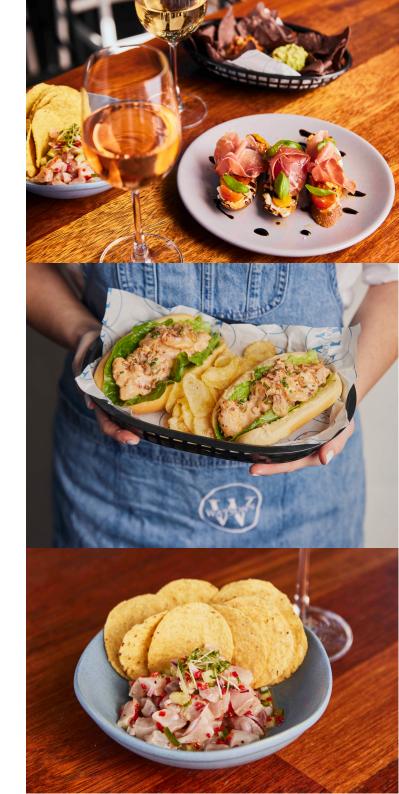

### **MENU**

| ROASTED TOMATO BRUSCHETTA ricotta, prosciutto, basil, balsamic reduction (3 pieces) (V available) | \$14 |
|---------------------------------------------------------------------------------------------------|------|
| GUACAMOLE & SALSA corn chips (DF, GF, VE)                                                         | \$14 |
| KINGFISH CEVICHE pomegranate, chili, lemon & corn chips (DF, GF)                                  | \$22 |
| PRAWN ROLL capers, chili, lettuce, crispy eschallot & potato crisps (2 pieces) (DF)               | \$24 |
| SZECHUAN PEPPER SQUID nam jim (DF, GF)                                                            | \$16 |
| STUFFED ZUCCHINI FLOWERS goats cheese, honey (3 pieces) (V)                                       | \$18 |
| KOREAN FRIED CHICKEN WINGS sesame, shallots (DF)                                                  | \$16 |
| WATSON'S FRIED CHICKEN TENDERS bread & butter pickles, smoked BBQ aioli                           | \$18 |
| FILIPINO BBQ PORK SKEWERS green papaya pickles (3 pieces) (DF, GF)                                | \$16 |
| ADOBO WAGYU BEEF TACOS baby cos, capsicum, pickled eschallots, shallots (3 pieces) (DF)           | \$19 |
| SHOESTRING FRIES aioli (V)                                                                        | \$12 |