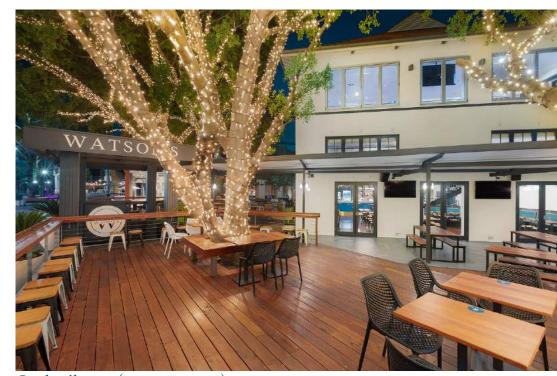

## DECK 2 & courtyard

Our Deck 2 and Courtyard space provides you with the ability to have your own private bar, and full view of our mega screen, underneath the light of our glittering fig trees. This open air space is perfect for any cocktail event, however the space is only available weather permitting.