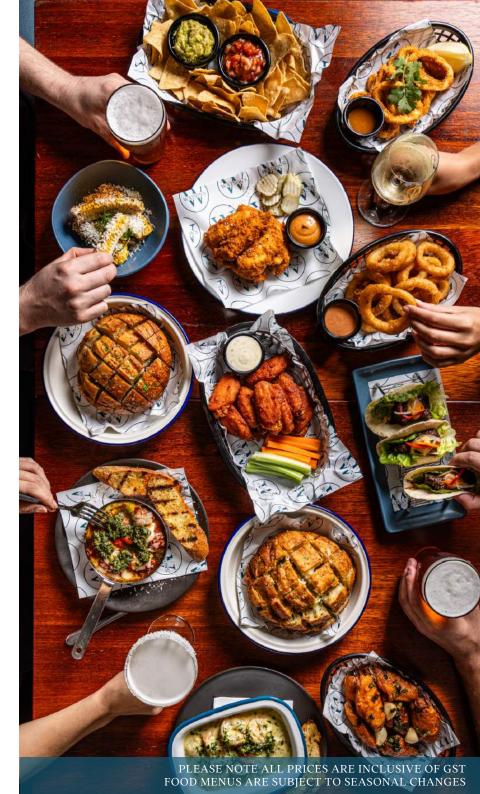

### TO SNACK Joure

These dishes are suitable for groups under 50 pax and are designed to be shared amongst the table. Select as many dishes as you like.

### **MENU**

| GUACAMOLE & SALSA corn chips (DE, GE, VE)                                                       | \$14 |
|-------------------------------------------------------------------------------------------------|------|
| CORN RIBS chili butter. chervil (GF, V) (DF, VE available)                                      | \$16 |
| GARLIC COB LOAF parsley (V)                                                                     | \$16 |
| BEER BATTERED ONION RINGS chicken salt, horseradish mayo (DF, V)                                | \$14 |
| CREAMY GARLIC PRAWNS white wine, parmesan, gremolata, grilled baguette (GF available)           | \$20 |
| SZECHUAN PEPPER SQUID nam jim (DF, GF)                                                          | \$18 |
| WATSON'S FRIED CHICKEN TENDERS bread & butter pickles, smoked BBQ aioli                         | \$18 |
| BUFFALO CHICKEN WINGS carrots, celery, blue cheese sauce                                        | \$18 |
| HONEY SOY GARLIC CHICKEN WINGS sesame (DF)                                                      | \$18 |
| ADOBO WAGYU BEEF TACOS baby cos lettuce, capsicum, pickled eschallots, shallots (3 pieces) (DF) | \$19 |
| LAMB MEATBALLS napolitana. mozzarella, pecorino. chimichurri, grilled baguette (DF available)   | \$18 |