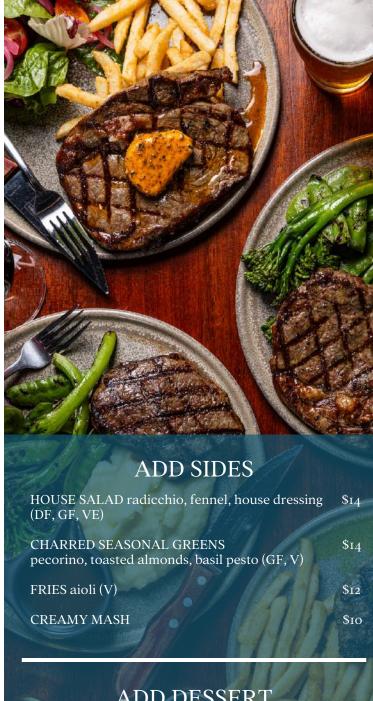

BLACK ANGUS RUMP STEAK fries & salad or mash & veg & choice of sauce Watson's De Paris (GF), Chimichurri (DF, GF), House Gravy (DF, GF), Mushroom (GF), Peppercorn (GF), Bernaise

BEER BATTERED FISH & CHIPS mushy peas, tartare & lemon wedge (DF)