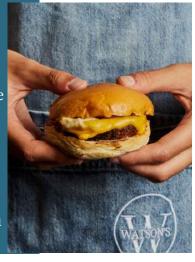

### **CHOOSE FROM**

WATSON'S ANGUS BEEF BURGER american cheese, bacon jam, iceberg lettuce, pickles, pickled red onion, chipotle aioli & fries (GF available)

FRIED BUTTERMILK CHICKEN BURGER american cheese, iceberg lettuce, maple aioli & fries

### SUBSTANTIAL OPTIONS - \$10 per piece

LEMON BUTTER RISOTTO zucchini, yellow squash, parmesan, charred lemon (GF,V)

ANGUS CHEESEBURGER American cheese, special sauce, pickles

PRAWN ROLL capers, chili, lettuce, crispy eschallot