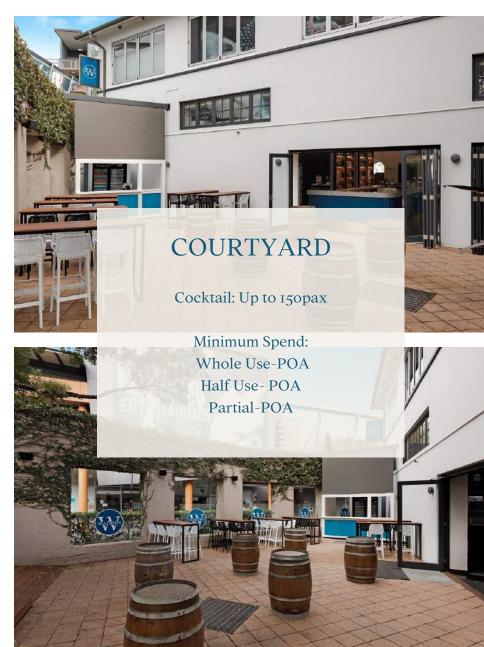

## DECK 2 & courtyard

Our Deck 2 and Courtyard space provides you with the ability to have your own private bar, and full view of our mega screen, underneath the light of our glittering fig trees. This open air space is perfect for any cocktail event, however the space is only available weather permitting.