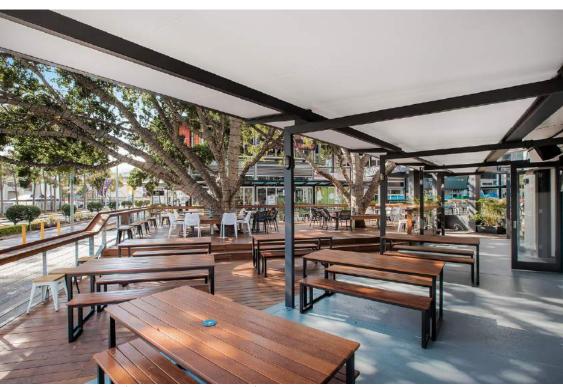

### DECK 1

WATSON'S

One of our open-air decks in the beer garden underneath the fairy-lit fig trees, which come to life at dusk. Deck I is the best space for groups who are looking for a more casual style cocktail or seated event with the luxury of an undercover area.

Seated area (maximum 40 pax)

Cocktail area (up to 100 pax)
This space is available weather permitting

### **DETAILS**

Cocktail: Up to 100pax Sit-down: Maximum 40pax

> Minimum Spends: Whole Use-POA Half Use-POA Partial-POA