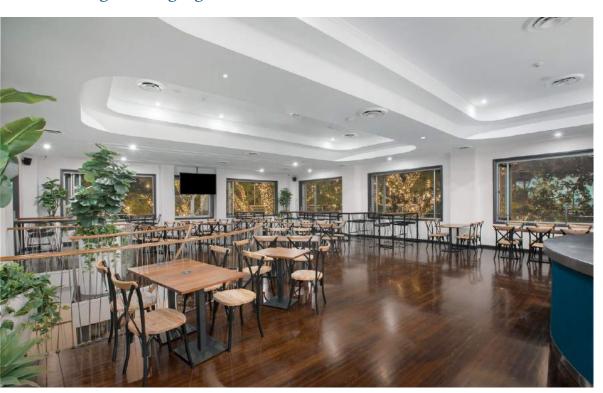

# DANNY'S Coor

This private space upstairs at Watson's, come with your own luxurious private bar, surrounded by the evening light from our 360 bi-fold windows, and looking out towards our glittering fig trees.