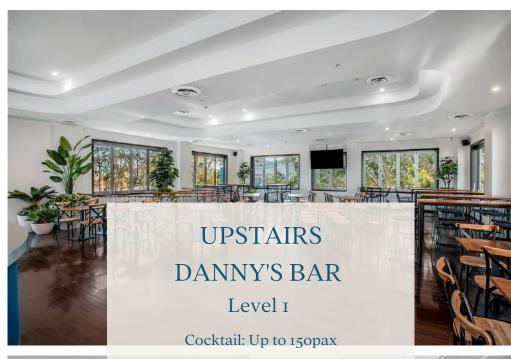

# DANNY'S Coor

This private space upstairs at Watson's, come with your own luxurious private bar, surrounded by the evening light from our 360 bi-fold windows, and looking out towards our glittering fig trees.