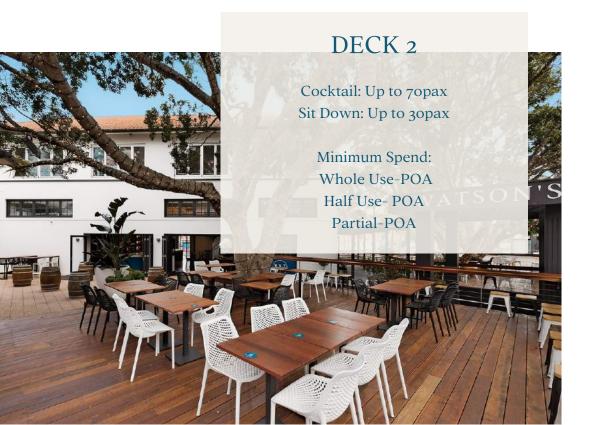

## DECK 2 & courtyard

Our Deck 2 and Courtyard space provides you with the ability to have your own private bar, and full view of our mega screen, underneath the light of our glittering fig trees. This open air space is perfect for any cocktail event, however the space is only available weather permitting.

### **DETAILS**

Cocktail: Up to 100pax Sit-down: Maximum 40pax

> Minimum Spends: Whole Use-POA Half Use-POA Partial-POA