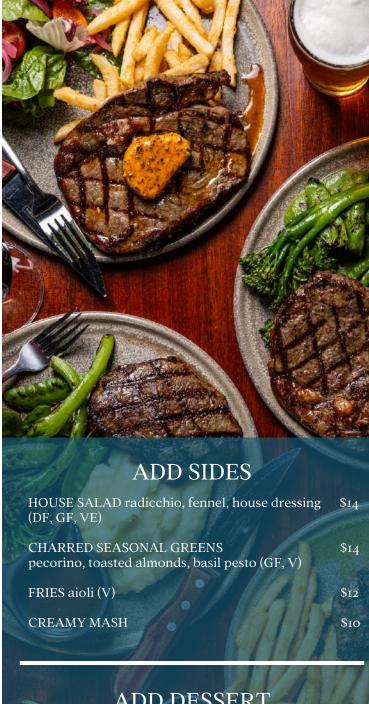

BLACK ANGUS RUMP STEAK fries & salad or mash & veg & choice of sauce Watson's De Paris (GF), Chimichurri (DF, GF), House Gravy (DF, GF), Mushroom (GF), Peppercorn (GF), Bernaise

BEER BATTERED FISH & CHIPS mushy peas, tartare & lemon wedge (DF)