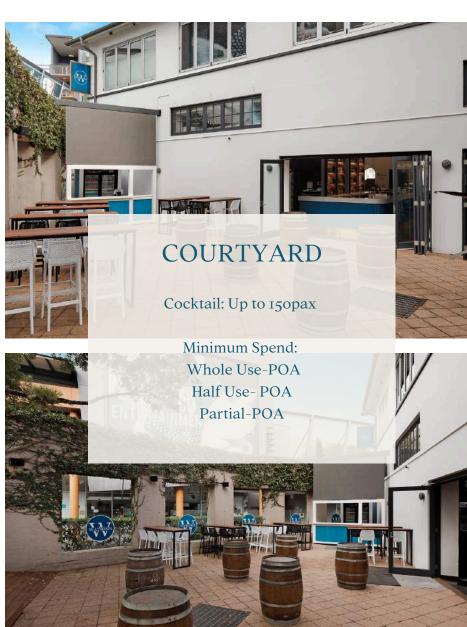

## DECK 2 & courtyard

Our Deck 2 and Courtyard space provides you with the ability to have your own private bar, and full view of our mega screen, underneath the light of our glittering fig trees. This open air space is perfect for any cocktail event, however the space is only available weather permitting.