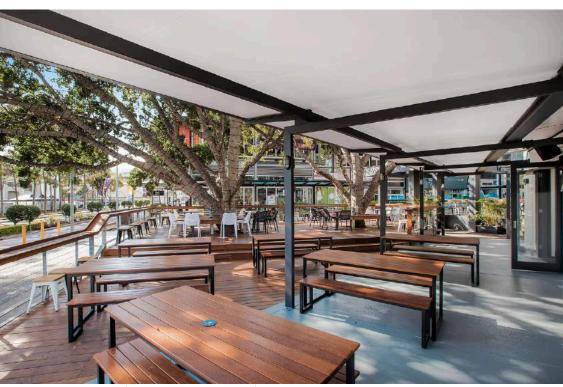

### DECK 1

WATSON'S

One of our open-air decks in the beer garden underneath the fairy-lit fig trees, which come to life at dusk. Deck I is the best space for groups who are looking for a more casual style cocktail or seated event with the luxury of an undercover area.

Seated area (maximum 40 pax)

Cocktail area (up to 100 pax)
This space is available weather permitting

### **DETAILS**

Cocktail: Up to 100pax Sit-down: Maximum 40pax

> Minimum Spends: Whole Use-POA Half Use-POA Partial-POA