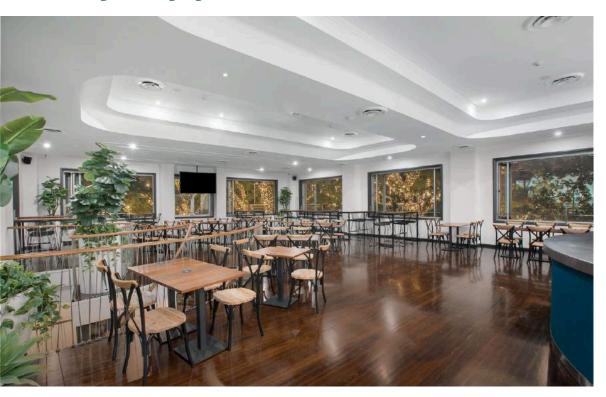

# DANNY'S Coor

This private space upstairs at Watson's, come with your own luxurious private bar, surrounded by the evening light from our 360 bi-fold windows, and looking out towards our glittering fig trees.