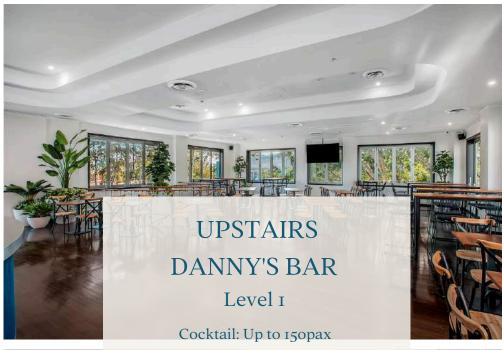

# DANNY'S Coor

This private space upstairs at Watson's, come with your own luxurious private bar, surrounded by the evening light from our 360 bi-fold windows, and looking out towards our glittering fig trees.

## CANAPÉpackenges

Suitable for groups of 30 and above for a cocktail or standing style event in Danny's Bar. Other spaces within the venue available for larger groups on request.