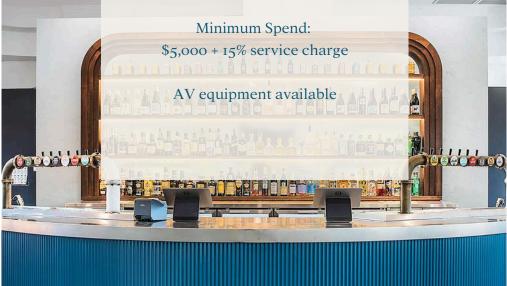

# DANNY'S Coor

This private space upstairs at Watson's, come with your own luxurious private bar, surrounded by the evening light from our 360 bi-fold windows, and looking out towards our glittering fig trees.

### **DETAILS**

Cocktail: Up to 100pax Sit-down: Maximum 40pax

> Minimum Spends: Whole Use-POA Half Use-POA Partial-POA