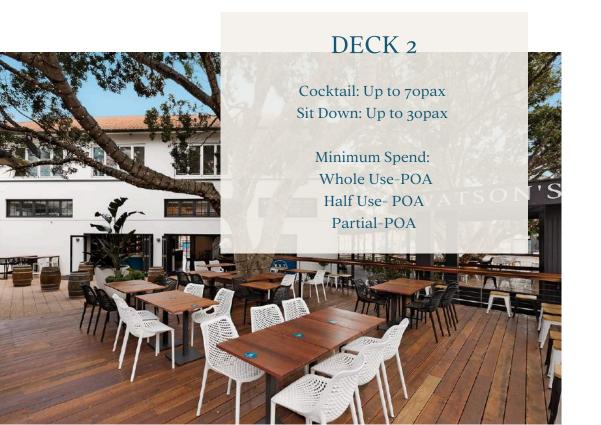

## DECK 2 & courtyard

Our Deck 2 and Courtyard space provides you with the ability to have your own private bar, and full view of our mega screen, underneath the light of our glittering fig trees. This open air space is perfect for any cocktail event, however the space is only available weather permitting.