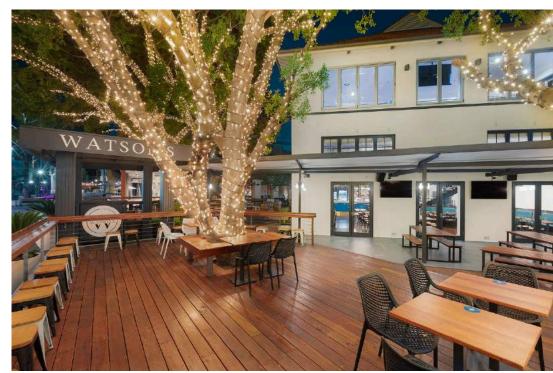

### DECK 1

WATSON'S

One of our open-air decks in the beer garden underneath the fairy-lit fig trees, which come to life at dusk. Deck I is the best space for groups who are looking for a more casual style cocktail or seated event with the luxury of an undercover area.

Seated area (maximum 40 pax)

Cocktail area (up to 100 pax)
This space is available weather permitting

### **DETAILS**

Cocktail: Up to 100pax Sit-down: Maximum 40pax

> Minimum Spends: Whole Use-POA Half Use-POA Partial-POA