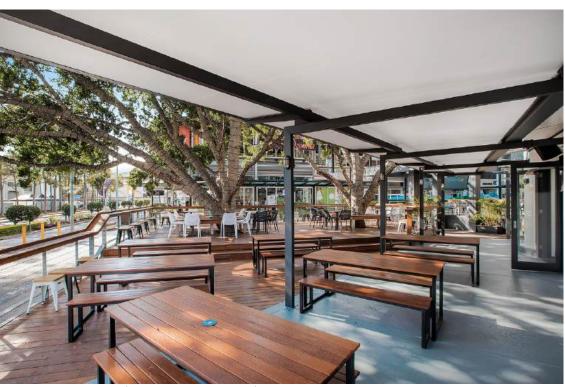

### DECK 1

WATSON'S

One of our open-air decks in the beer garden underneath the fairy-lit fig trees, which come to life at dusk. Deck I is the best space for groups who are looking for a more casual style cocktail or seated event with the luxury of an undercover area.

Seated area (maximum 40 pax)

Cocktail area (up to 100 pax)
This space is available weather permitting

### **DETAILS**

Cocktail: Up to 100pax Sit-down: Maximum 40pax

> Minimum Spends: Whole Use-POA Half Use-POA Partial-POA