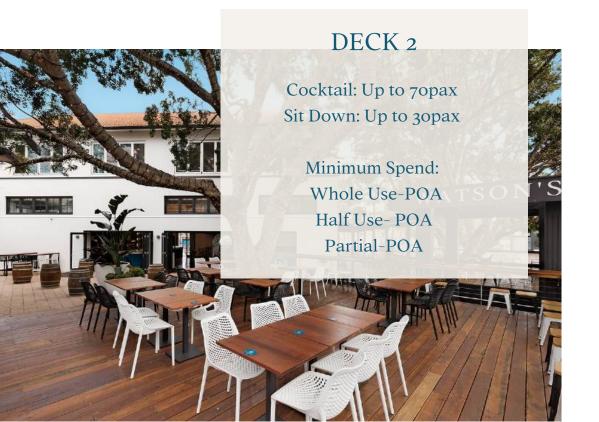

## DECK 2 & courtyard

Our Deck 2 and Courtyard space provides you with the ability to have your own private bar, and full view of our mega screen, underneath the light of our glittering fig trees. This open air space is perfect for any cocktail event, however the space is only available weather permitting.