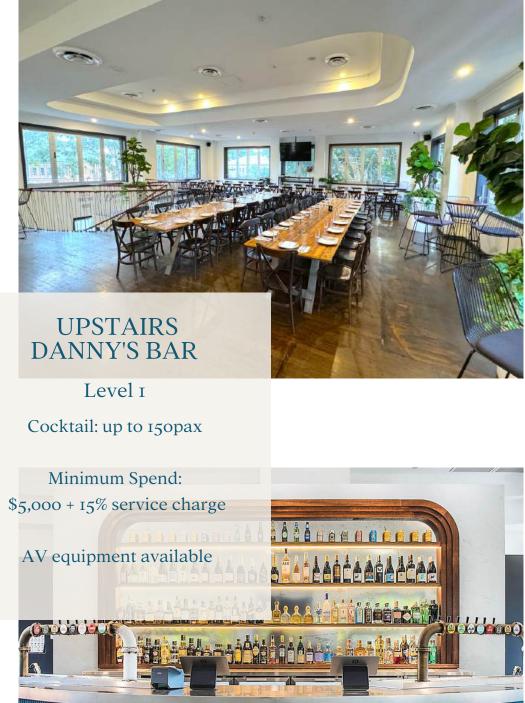

# DANNY'S Cour

This private space upstairs at Watson's, come with your own luxurious private bar, surrounded by the evening light from our 360 bi-fold windows, and looking out towards our glittering fig trees.