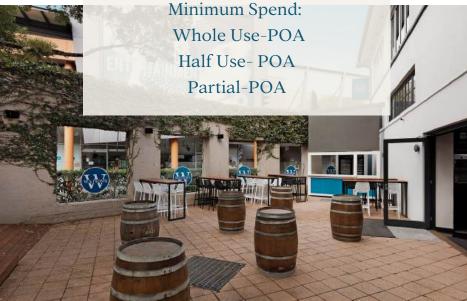

## DECK 2 & courtyard

Our Deck 2 and Courtyard space provides you with the ability to have your own private bar, and full view of our mega screen, underneath the light of our glittering fig trees. This open air space is perfect for any cocktail event, however the space is only available weather permitting.