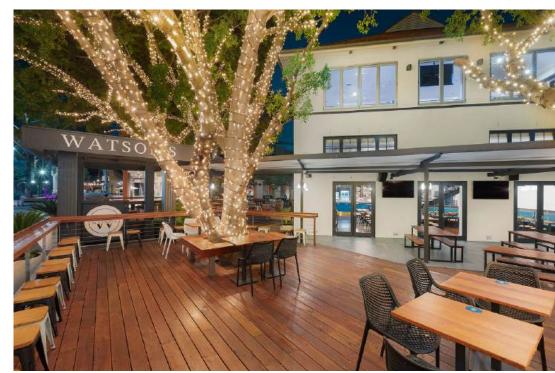

## DECK 2 & courtyard

Our Deck 2 and Courtyard space provides you with the ability to have your own private bar, and full view of our mega screen, underneath the light of our glittering fig trees. This open air space is perfect for any cocktail event, however the space is only available weather permitting.