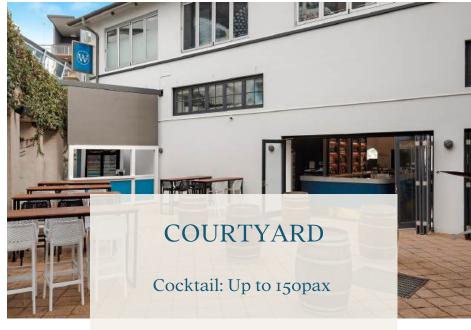

## DECK 2 & courtyard

Our Deck 2 and Courtyard space provides you with the ability to have your own private bar, and full view of our mega screen, underneath the light of our glittering fig trees. This open air space is perfect for any cocktail event, however the space is only available weather permitting.