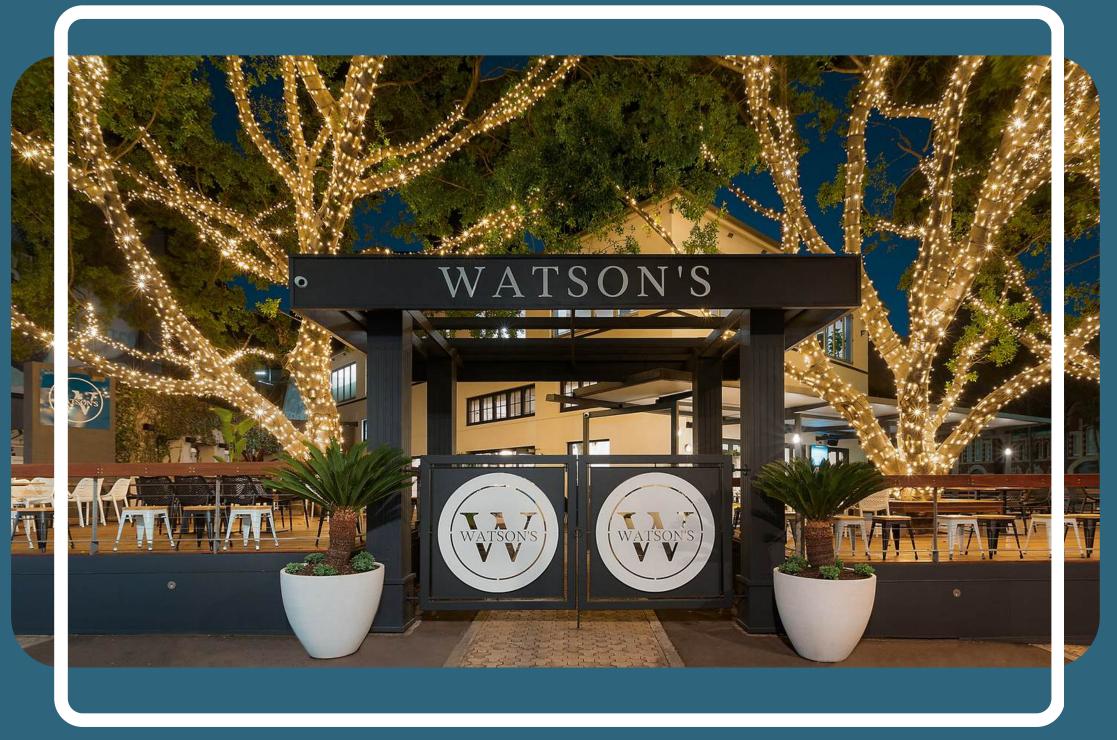

### DECK 1

WATSON'S

One of our open-air decks in the beer garden underneath the fairy-lit fig trees, which come to life at dusk. Deck I is the best space for groups who are looking for a more casual style cocktail or seated event with the luxury of an undercover area.

Seated area (maximum 40 pax)

Cocktail area (up to 100 pax)
This space is available weather permitting

### **DETAILS**

Cocktail: Up to 100pax Sit-down: Maximum 40pax

> Minimum Spends: Whole Use-POA Half Use-POA Partial-POA