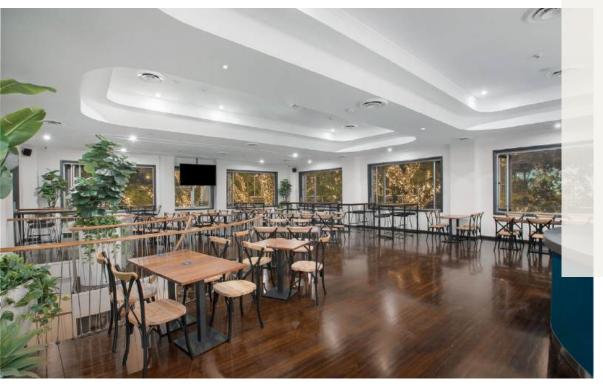

# DANNY'S Cour

This private space upstairs at Watson's, come with your own luxurious private bar, surrounded by the evening light from our 360 bi-fold windows, and looking out towards our glittering fig trees.