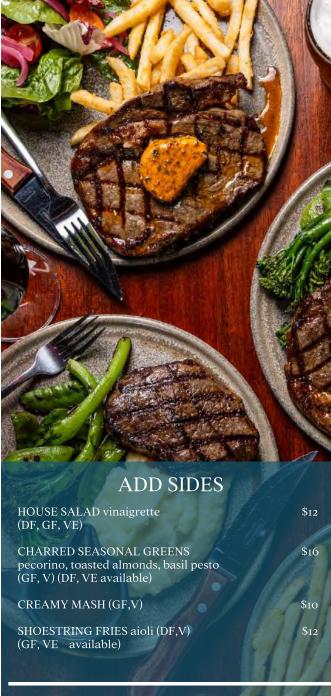

SHOESTRING FRIES aioli (DF,V) (GF, VE available)

HOUSE SALAD radicchio, fennel, house dressing (DF, GF, VE)

CHARRED SEASONAL GREENS pecorino, toasted almonds, basil pesto (GF, V) (DF or VE available)

+\$17 per person