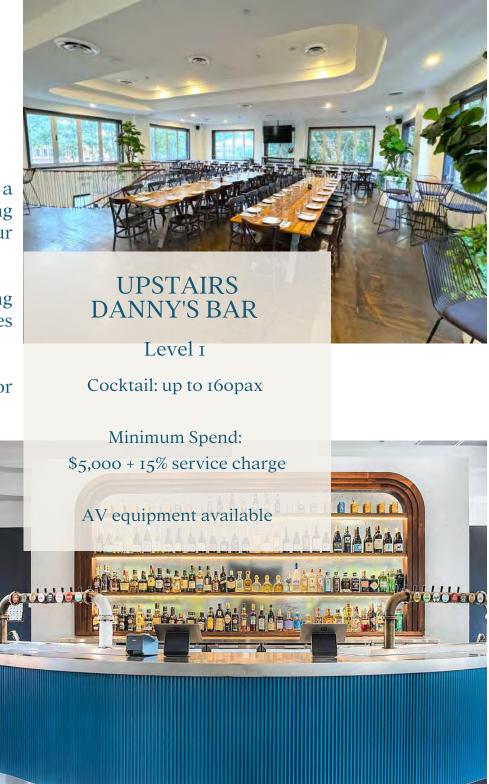

### DANNY'S bour

Located upstairs at Watson's, this exclusive private space offers a premium experience with your very own bar, bathed in the evening glow from expansive 360-degree bi-fold windows and overlooking our beautifully lit fig trees.

Ideal for both stand-up canapé-style functions and seated dining experiences featuring our signature To Share menu, the space includes a versatile mix of high-top rectangular and round tables with stools.

A large screen is also available, perfect for presentations, speeches, or visual displays to enhance your event.