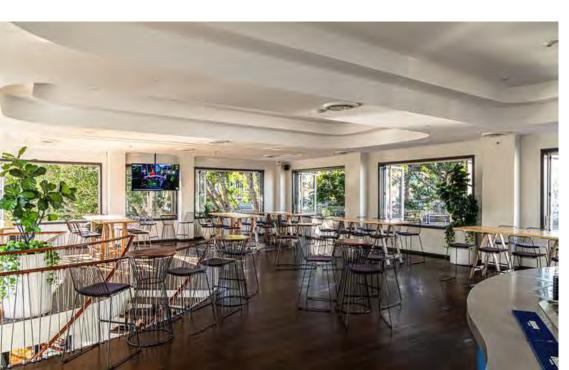

### DANNY'S bour

Located upstairs at Watson's, this exclusive private space offers a premium experience with your very own bar, bathed in the evening glow from expansive 360-degree bi-fold windows and overlooking our beautifully lit fig trees.

Ideal for both stand-up canapé-style functions and seated dining experiences featuring our signature To Share menu, the space includes a versatile mix of high-top rectangular and round tables with stools.

A large screen is also available, perfect for presentations, speeches, or visual displays to enhance your event.