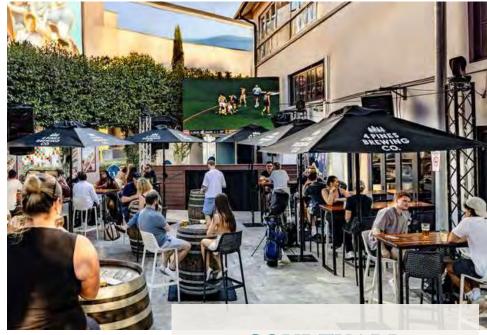

## DECK 2 & courtyard

WATSON'S

The Courtyard and Deck 2 offer flexible layouts, ideal for both seated and standing events.

The Courtyard is now fully covered with an all-weather awning, strung with ambient festoon lighting. It's fitted with high-top tables and stools, rustic wine barrels, a dedicated DJ booth, and our impressive mega screen—perfect for lively gatherings or relaxed alfresco vibes.

Deck 2 is an open-air beer garden beneath the canopy of our glittering, fairy-lit fig trees. It features high-top tables and stools, creating a casual yet atmospheric setting ideal for any celebration.

#### **COURTYARD**

Cocktail: Up to 200pax

Minimum Spend: Whole Use-POA Half Use-POA Partial-POA

#### DECK 2

Cocktail: Up to 70pax Sit Down: Up to 30pax

> Minimum Spend: Whole Use-POA Half Use-POA Partial-POA