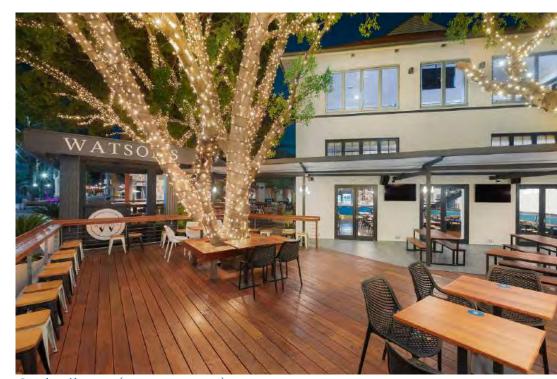

### DECK 1

WATSON'S

Deck I is an open-air space nestled within our beer garden, beneath the enchanting glow of fairy-lit fig trees that come alive at dusk.

Perfect for groups seeking a relaxed cocktail-style gathering or a casual seated event, Deck I offers the added comfort of a covered area—affectionately known as the Awning—providing shelter without sacrificing atmosphere.

Seated area (maximum 40 pax)

Cocktail area (up to 100 pax)
This space is available weather permitting

#### **DETAILS**

Cocktail: Up to 100pax Sit-down: Maximum 40pax

> Minimum Spends: Whole Use-POA Half Use-POA Partial-POA