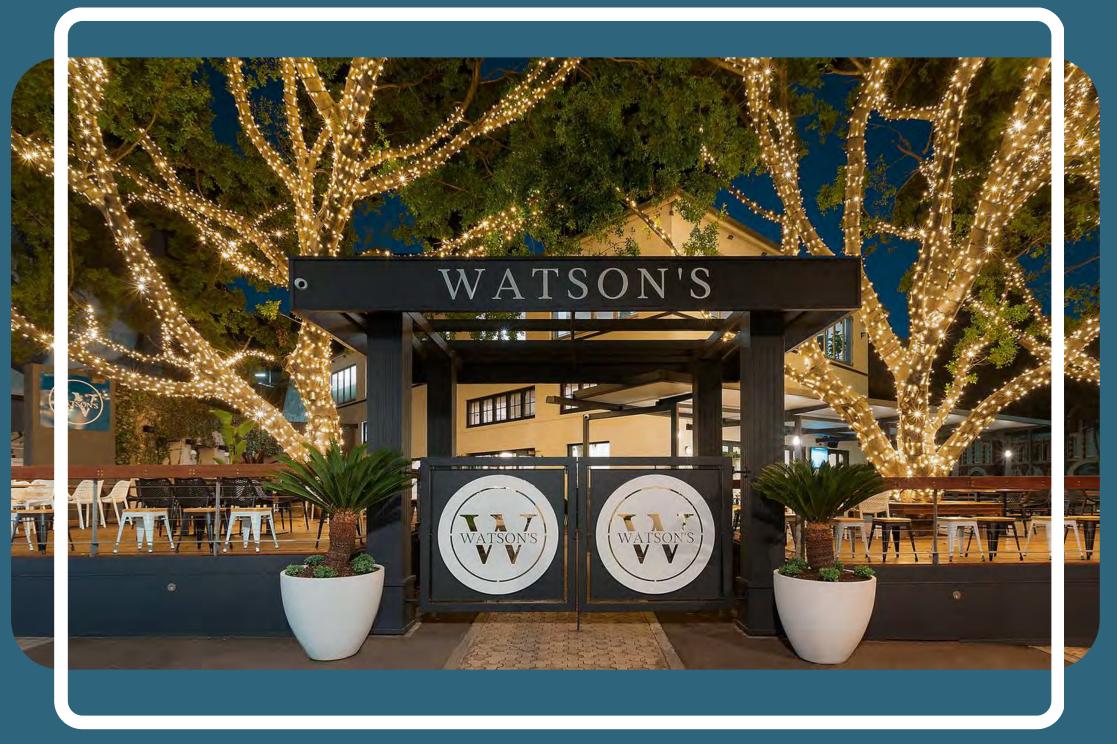

### DECK 1

WATSON'S

Deck I is an open-air space nestled within our beer garden, beneath the enchanting glow of fairy-lit fig trees that come alive at dusk.

Perfect for groups seeking a relaxed cocktail-style gathering or a casual seated event, Deck I offers the added comfort of a covered area—affectionately known as the Awning—providing shelter without sacrificing atmosphere.

## DECK 2 & courtyard

WATSON'S

The Courtyard and Deck 2 offer flexible layouts, ideal for both seated and standing events.

The Courtyard is now fully covered with an all-weather awning, strung with ambient festoon lighting. It's fitted with high-top tables and stools, rustic wine barrels, a dedicated DJ booth, and our impressive mega screen—perfect for lively gatherings or relaxed alfresco vibes.