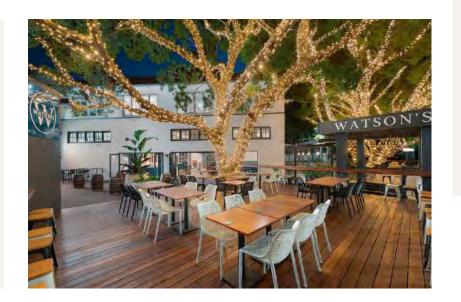

### DECK 1

WATSON'S

Deck I is an open-air space nestled within our beer garden, beneath the enchanting glow of fairy-lit fig trees that come alive at dusk.

Perfect for groups seeking a relaxed cocktail-style gathering or a casual seated event, Deck I offers the added comfort of a covered area—affectionately known as the Awning—providing shelter without sacrificing atmosphere.

Seated area (maximum 40 pax)

Cocktail area (up to 100 pax)
This space is available weather permitting

#### **DETAILS**

Cocktail: Up to 100pax Sit-down: Maximum 40pax

> Minimum Spends: Whole Use-POA Half Use-POA Partial-POA