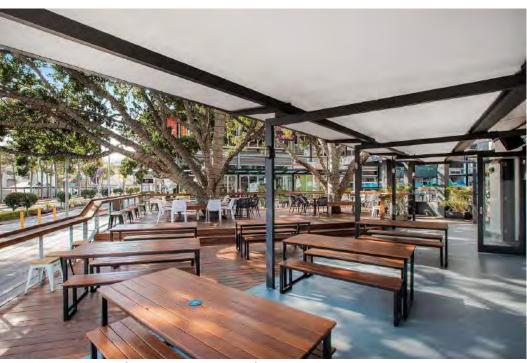

## DECK 2 & courtyard

WATSON'S

The Courtyard and Deck 2 offer flexible layouts, ideal for both seated and standing events.

The Courtyard is now fully covered with an all-weather awning, strung with ambient festoon lighting. It's fitted with high-top tables and stools, rustic wine barrels, a dedicated DJ booth, and our impressive mega screen—perfect for lively gatherings or relaxed alfresco vibes.

Deck 2 is an open-air beer garden beneath the canopy of our glittering, fairy-lit fig trees. It features high-top tables and stools, creating a casual yet atmospheric setting ideal for any celebration.

#### DECK 2

Cocktail: Up to 70pax Sit Down: Up to 30pax

> Minimum Spend: Whole Use-POA Half Use-POA Partial-POA